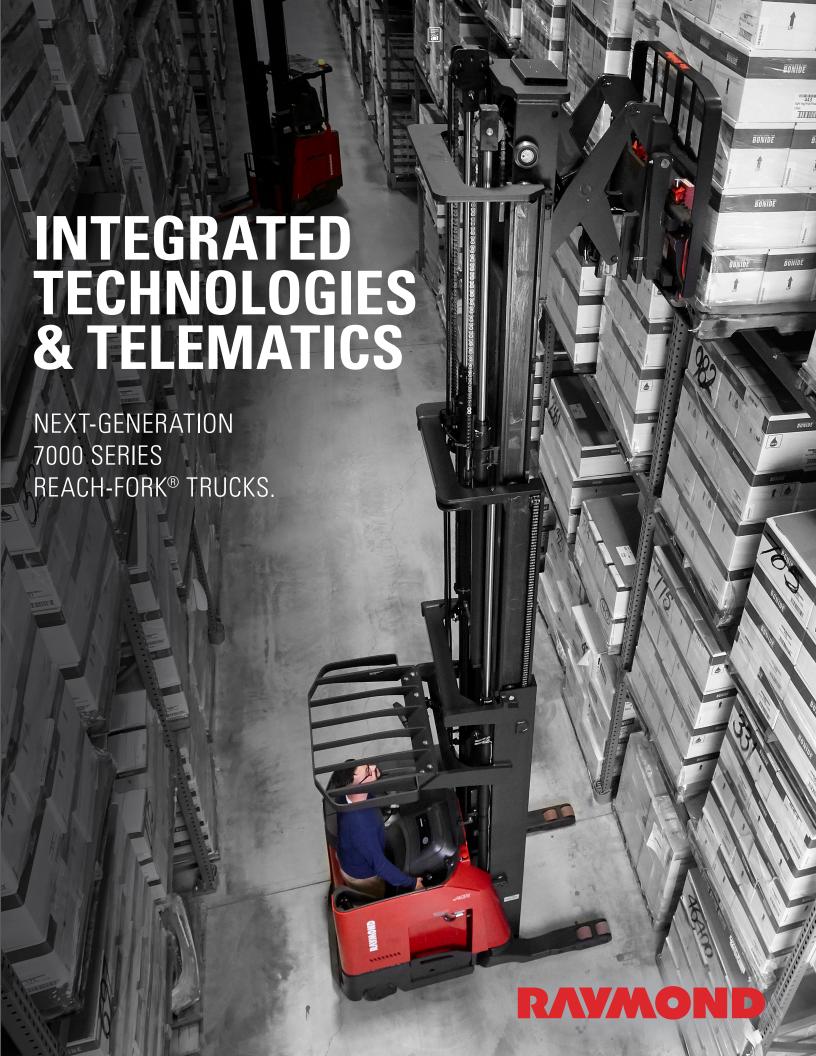

## PRODUCTIVITY THROUGH CONNECTIVITY

In today's world, a forklift has to be more than just a workhorse for the warehouse.

By anticipating the future, Raymond is creating a fleet of vehicles capable of answering your needs today and adapting to your needs tomorrow. From sophisticated technologies to the industry's most comprehensive and scalable telematics, all capabilities are fully integrated and easily activated at any time, allowing you to:

ADAPTYOURTRUCKS MORE QUICKLY AND EASILY—with remote, electronic upgrades and modifications

IDENTIFY OPPORTUNITIES AND ELIMINATE INEFFICIENCIES—with the insights of real-time data

SIMPLIFY WAREHOUSE
MANAGEMENT—by
integrating your fleet into
your WMS

ENHANCE OPERATOR
PRODUCTIVITY—with a single Multifunction Color
Touchscreen Display