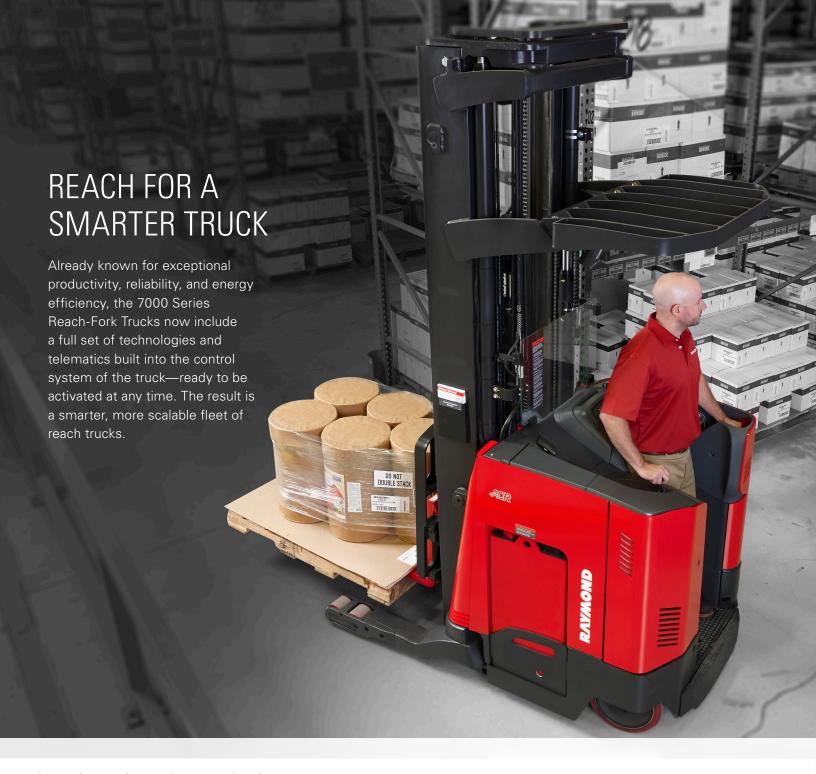

## PRODUCTIVITY THROUGH CONNECTIVITY

In today's world, a forklift has to be more than just a workhorse for the warehouse.

By anticipating the future, Raymond is creating a fleet of vehicles capable of answering your needs today and adapting to your needs tomorrow. From sophisticated technologies to the industry's most comprehensive and scalable telematics, all capabilities are fully integrated and easily activated at any time, allowing you to:

## SUPERIOR PERFORMANCE AND PRODUCTIVITY

Industry-leading lift, lower, acceleration, and travel speeds allow you to move more pallets every hour and exceptional energy efficiency provides longer run times and fewer battery changes.

# ENHANCED OPERATOR COMFORT AND CONFIDENCE

The 7000 Series makes operators feel at home on the truck—and at ease on the job—with the widest choice of stance options.

# LOWER MAINTENANCE COSTS

Intelligently engineered with fewer parts and more durable components, the 7000 Series requires less scheduled maintenance than competitive trucks.

- 200+ configurations
- Heights up to 444"
- Capacities up to 4,500 lbs
- Three stance options (Dockstance, Sit/ Stand, Universal)
- Integrated, easily activated technologies and telematics
- Multifunction Color Touchscreen Display