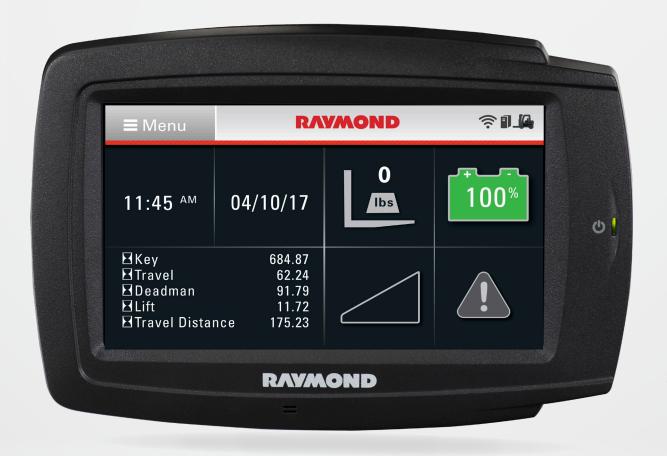

## THE ULTIMATE DISPLAY OF SIMPLICITY AND USABILITY

Designed for ultimate productivity and usability, real-time truck data – as well as all technology options – can be viewed and controlled on a single Multifunction Color Touchscreen Display that simplifies the day-to-day challenges of everyone, everywhere in your operation.

## + full color, 7" display

Clearly displays information for faster interactions and eliminates the need for multiple screens in the operator compartment for greater visibility.

#### + touchscreen functionality

Works like today's interactive technologies, simplifying training and operation for greater productivity.

### + real-time truck data

- Battery life/state of charge
- Speed
- Date/Time
- Hour meter readings

## + dynamic, tile-based design

Streamlines interactions and can be tailored to specific operators or applications for enhanced efficiency.